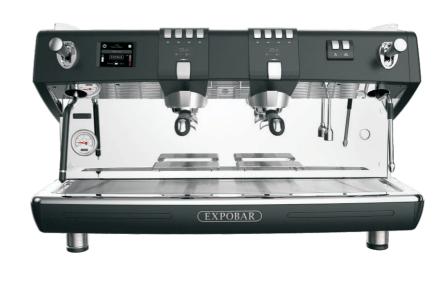

## **FEATURES**

- New group touchpads with OLED displays
- 3.5" TFT main display with full machine feedback
- Pulse & Flush steam levers
- Barista lights
- CremTech<sup>™</sup> Smart Steam
- · Aluminium group covers
- Barista operational mode
- Built in espresso cup holders
- Hot water outlet temperature adjustment
- Improved cup holders and branded manometer
- USB connection
- Large 11.5 litre main boiler
- Optional WIFi module with IOS & Android App