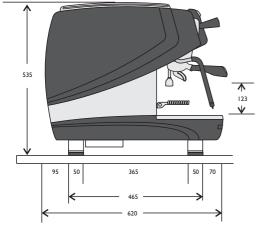

## DIMENSIONS

| - VV: | 885 mm |
|-------|--------|
| - H:  | 535 mm |
| D.    | (20    |

- D: 620 mm