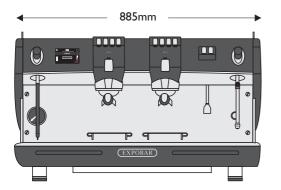

## DIMENSIONS

| - VV: | 885 mm |
|-------|--------|
| - H:  | 535 mm |
| D.    | (20    |

- D: 620 mm