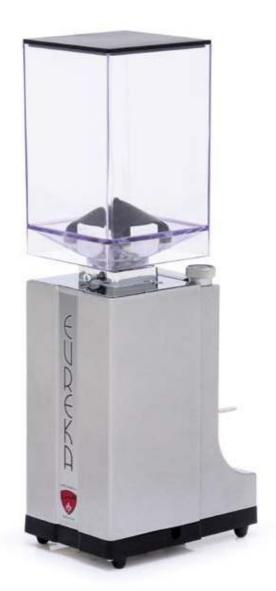

## MIGNON

minimal dimensions maximum results

Minimum size, maximum results

EXPOBAR°

| SPECIFICATIONS |                |
|----------------|----------------|
| Grindstones    |                |
| Туре           | Flat           |
| Diameter       | 50mm           |
| Matirial       | Hardened Steel |
| Motor          |                |
| Drive          | Direct         |
| Speed          | 1350 RPM       |
| Power          | 225 watt       |
|                |                |
| Dimensions     |                |
| Height         | 324mm          |
| Width          | 152mm          |
| Depth          | 159mm          |
| Weight         | 4.5Kg          |
|                |                |
|                |                |

Mignon, the versatile grinder: Thanks to its multiple options, Mignon is the perfect grinder to cover the most various needs. The die cast aluminium cabinet makes Mignon a strong and reliable grinder, that can easily withstand the frenetic rhythm of bars.