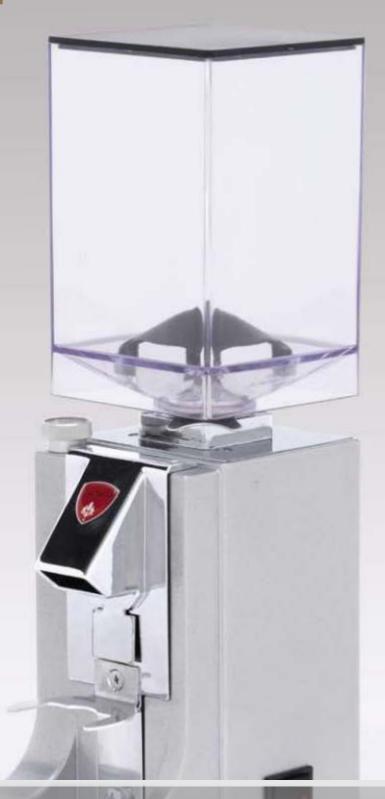

## **FEATURES**

**Technology** in a Mignon size. The micrometric adjustment of grinding thickness with rotor blade axial slide enables the best possible grinding. Its instant dosing ensures the best quality and aroma.

Mignon, the versatile grinder: Thanks to its multiple options, Mignon is the perfect grinder to cover the most various needs. The die cast aluminium cabinet makes Mignon a strong and reliable grinder, that can easily withstand the frenetic rhythm of bars.