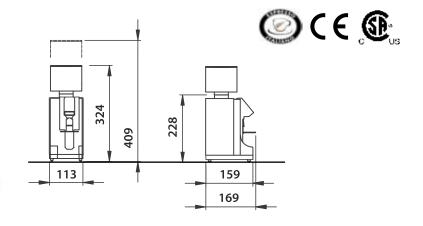

## MIGNON

minimal dimensions maximum results

Minimum size, maximum results

EXPOBAR°

| SPECIFICATIONS |                |
|----------------|----------------|
| Grindstones    |                |
| Туре           | Flat           |
| Diameter       | 50mm           |
| Matirial       | Hardened Steel |
| Motor          |                |
| Drive          | Direct         |
| Speed          | 1350 RPM       |
| Power          | 225 watt       |
|                |                |
| Dimensions     |                |
| Height         | 324mm          |
| Width          | 152mm          |
| Depth          | 159mm          |
| Weight         | 4.5Kg          |
|                |                |
|                |                |